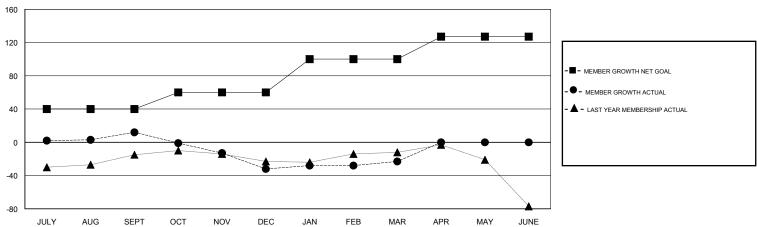

## GOALS AND ACTUAL MEMBERS CUMULATIVE

| DROPPED CLUBS: 1  DROPPED MEMBERS |     | 46 CLUBS OF 67 ADDED 1 OR MORE NEW MEMBERS | GENDER DISTRIBUTION  MALE 1,371 (62.29%)  FEMALE 830 (37.71%)  Women Percentage Fiscal Year Goal: 0% |      |
|-----------------------------------|-----|--------------------------------------------|------------------------------------------------------------------------------------------------------|------|
| DECEASED                          | 27  | CLICK HERE FOR CUMULATIVE  MEMBERSHIP DATA | TOTAL FAMILY UNIT MEMBERS                                                                            | 708  |
| CLUB CANCELLED                    | 0   |                                            |                                                                                                      | 0.57 |
| OTHER                             | 118 |                                            | FAMILY MEMBERS PAYING HALF DUES                                                                      | 357  |
| TOTAL                             | 145 |                                            |                                                                                                      |      |