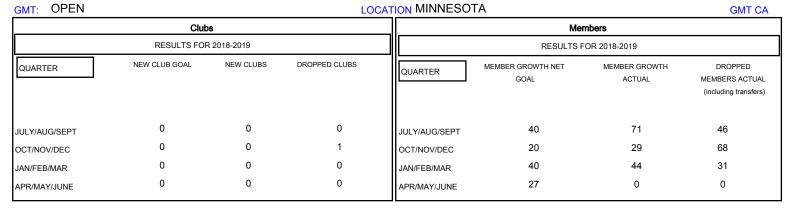

## MONTHLY MEMBERSHIP PROGRESS REPORT

## District 5M 9

Results as of: 03/31/2019